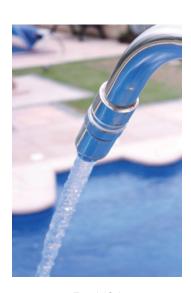

## SHOWER HEAD

Enjoy hydrotherapy shower using all physical properties of water to create new experience. Emaux shower head is designed to offer right solution for user looking for user-friendly and excellent showering massage experience. Emaux shower head has 7 water patterns which can suit your need in a wide range of options.

EM4405 Jet Massage

EM4407 Massage Spray

EM4406 Soft Spray

EM4404 Jet Spray

EM4401 Fast Spray

EM4402 Full Body Spray

EM4403 Intense Jet Spray