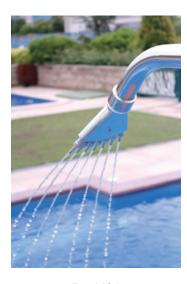

## SHOWER HEAD

Enjoy hydrotherapy shower using all physical properties of water to create new experience. Emaux shower head is designed to offer right solution for user looking for user-friendly and excellent showering massage experience. Emaux shower head has 7 water patterns which can suit your need in a wide range of options.

EM4405 Jet Massage

EM4407 Massage Spray

EM4406 Soft Spray

EM4404 Jet Spray

EM4401 Fast Spray

EM4402 Full Body Spray

EM4403 Intense Jet Spray