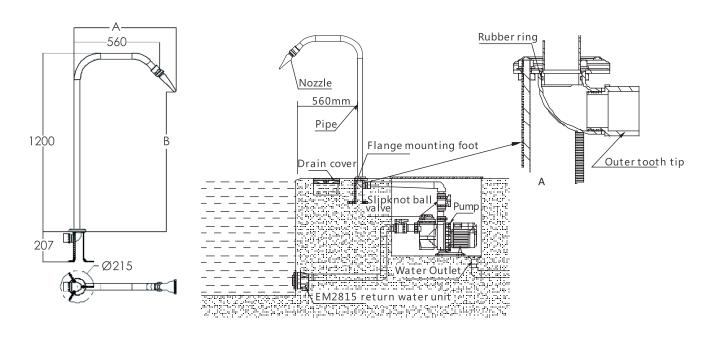

### **Anchor Type**

| Code     | Model  | Connection<br>Dimension |      | Pressure<br>(Kpa) | Flow Rate<br>(m3/h) | Pattern        | Min Pump<br>Head | A<br>mm | B<br>mm |
|----------|--------|-------------------------|------|-------------------|---------------------|----------------|------------------|---------|---------|
| 88093513 | EM4401 | 1.5"                    | 50mm | 20-100            | 14.0-48.4           | Universal type | 2m               | 663     | 946     |
| 88093613 | EM4402 | 1.5"                    | 50mm | 20-100            | 14.0-48.4           | Universal type | 2m               | 705     | 902     |
| 88093713 | EM4403 | 1.5"                    | 50mm | 20-250            | 5.8-24.0            | Universal type | 2m               | 630     | 962     |
| 88093813 | EM4404 | 1.5"                    | 50mm | 20-120            | 18.0-50.0           | Fixed type     | 2m               | 628     | 968     |
| 88093913 | EM4405 | 1.5"                    | 50mm | 20-100            | 14.0-48.4           | Fixed type     | 2m               | 553     | 1016    |
| 88094013 | EM4406 | 1.5"                    | 50mm | 20-60             | 5.7-12.0            | Fixed type     | 2m               | 598     | 986     |
| 88094113 | EM4407 | 1.5"                    | 50mm | 20-80             | 0.6-1.1             | Universal type | 2m               | 655     | 958     |