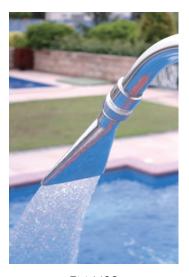

## SHOWER HEAD

Enjoy hydrotherapy shower using all physical properties of water to create new experience. Emaux shower head is designed to offer right solution for user looking for user-friendly and excellent showering massage experience. Emaux shower head has 7 water patterns which can suit your need in a wide range of options.

EM4405 Jet Massage

EM4407 Massage Spray

EM4406 Soft Spray

EM4404 Jet Spray

EM4401 Fast Spray

EM4402 Full Body Spray

EM4403 Intense Jet Spray