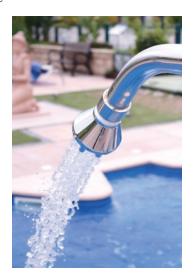

## SHOWER HEAD

Enjoy hydrotherapy shower using all physical properties of water to create new experience. Emaux shower head is designed to offer right solution for user looking for user-friendly and excellent showering massage experience. Emaux shower head has 7 water patterns which can suit your need in a wide range of options.

EM4405 Jet Massage

EM4407 Massage Spray

EM4406 Soft Spray

EM4404 Jet Spray

EM4401 Fast Spray

EM4402 Full Body Spray

EM4403 Intense Jet Spray