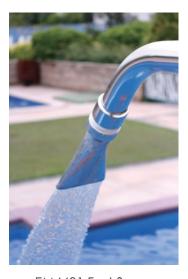

## SHOWER HEAD

Enjoy hydrotherapy shower using all physical properties of water to create new experience. Emaux shower head is designed to offer right solution for user looking for user-friendly and excellent showering massage experience. Emaux shower head has 7 water patterns which can suit your need in a wide range of options.

EM4405 Jet Massage

EM4407 Massage Spray

EM4406 Soft Spray

EM4404 Jet Spray

EM4401 Fast Spray

EM4402 Full Body Spray

EM4403 Intense Jet Spray