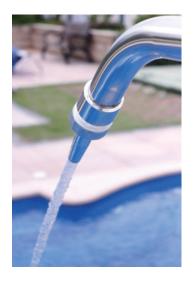

## SHOWER HEAD

Enjoy hydrotherapy shower using all physical properties of water to create new experience. Emaux shower head is designed to offer right solution for user looking for user-friendly and excellent showering massage experience. Emaux shower head has 7 water patterns which can suit your need in a wide range of options.

EM4405 Jet Massage

EM4407 Massage Spray

EM4406 Soft Spray

EM4404 Jet Spray

EM4401 Fast Spray

EM4402 Full Body Spray

EM4403 Intense Jet Spray