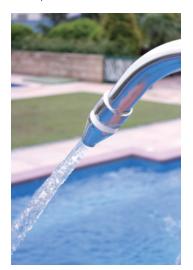

## SHOWER HEAD

Enjoy hydrotherapy shower using all physical properties of water to create new experience. Emaux shower head is designed to offer right solution for user looking for user-friendly and excellent showering massage experience. Emaux shower head has 7 water patterns which can suit your need in a wide range of options.

EM4405 Jet Massage

EM4407 Massage Spray

EM4406 Soft Spray

EM4404 Jet Spray

EM4401 Fast Spray

EM4402 Full Body Spray

EM4403 Intense Jet Spray