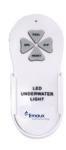

## **Features**

- 1. Maximum load of 600W with power indicator.
- 2. Made from fire-proof ABS material.
- 3. Electrical overload & leakage protection.
- 4. Two control modes-manual mode and timer mode in which the ON/OFF time of load can be set.
- 5. IP44 rating suitable for outdoor use.
- 6. A remote control is provided to interact with control box from distance.
- 7. Simple and easy operation with 4 keys.
- 8. 10 effects are all sequenced numbered; RESET key set all lights to the first effect.
- 9. "POOL and SPA" key are used to change effect of lights connected to Pool line and Spa line respectively.

Underwater Light Control Box

Remote Control

| Code     | Model No | Description                                                            |
|----------|----------|------------------------------------------------------------------------|
| 08040009 | N/A      | Underwater Light Control Box with Remote Controller (2*300W/220-240V)  |
| 08040020 | N/A      | Underwater Light Control Box with Remote Controller (2*300W/110V/60Hz) |