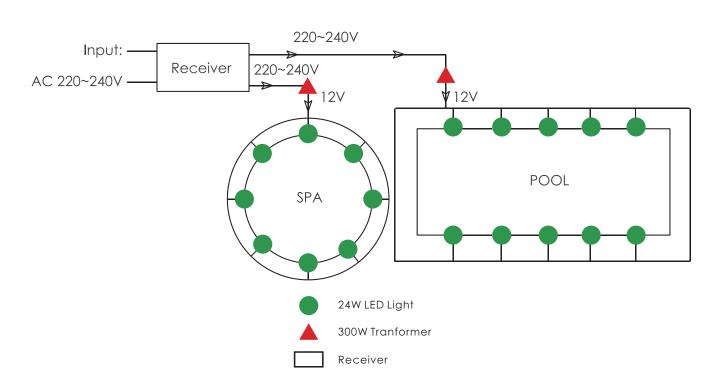

## LIGHT CONTROL BOX

The AC power of 600W at maximum fed into the control box is divided into 2 lines each of which can support up to 300W of load ( around 10 LED lights ) . The control for lights on the same line is by nature synchronized meanwhile synchronization of control over both lines (all lights) is possible.

## **Features**

- 1. Maximum load of 600W with power indicator.
- 2. Made from fire-proof ABS material.
- 3. Electrical overload & leakage protection.
- 4. Two control modes-manual mode and timer mode in which the ON/OFF time of load can be set.
- 5. IP44 rating suitable for outdoor use.
- 6. A remote control is provided to interact with control box from distance.
- 7. Simple and easy operation with 4 keys.
- 8. 10 effects are all sequenced numbered; RESET key set all lights to the first effect.
- 9. "POOL and SPA" key are used to change effect of lights connected to Pool line and Spa line respectively.

Underwater Light Control Box

Remote Control

| Code     | Model No | Description                                                            |
|----------|----------|------------------------------------------------------------------------|
| 08040009 | N/A      | Underwater Light Control Box with Remote Controller (2*300W/220-240V)  |
| 08040020 | N/A      | Underwater Light Control Box with Remote Controller (2*300W/110V/60Hz) |