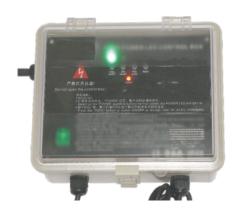

## LIGHT CONTROL BOX

The AC power of 600W at maximum fed into the control box is divided into 2 lines each of which can support up to 300W of load ( around 10 LED lights ) . The control for lights on the same line is by nature synchronized meanwhile synchronization of control over both lines (all lights) is possible.

## **Features**

- 1. Maximum load of 600W with power indicator.
- 2. Made from fire-proof ABS material.
- 3. Electrical overload & leakage protection.
- 4. Two control modes-manual mode and timer mode in which the ON/OFF time of load can be set.
- 5. IP44 rating suitable for outdoor use.
- 6. A remote control is provided to interact with control box from distance.
- 7. Simple and easy operation with 4 keys.
- 8. 10 effects are all sequenced numbered; RESET key set all lights to the first effect.
- 9. "POOL and SPA" key are used to change effect of lights connected to Pool line and Spa line respectively.

Underwater Light Control Box

Remote Control

| Code     | Model No | Description                                                            |
|----------|----------|------------------------------------------------------------------------|
| 08040009 | N/A      | Underwater Light Control Box with Remote Controller (2*300W/220-240V)  |
| 08040020 | N/A      | Underwater Light Control Box with Remote Controller (2*300W/110V/60Hz) |