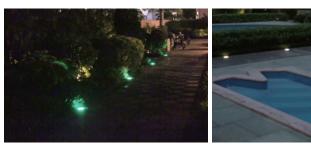

GHT

### **Features**

- 1. Low energy consumption.
- 2. Epoxy resin-filled lamp with good water resistance, dustproofing and corrosion resistance.
- 3. 8mm thickness high-strength tempered glass with good refraction and excellent light transmittance.
- 4. IP68 Waterproof Standard.
- 5. External control box is available.
- 6. Cable: 0.5m

#### **Product Information**



| Code     | Model No | Description                                  |
|----------|----------|----------------------------------------------|
| 88046521 | E-Fusion | E-Fusion Garden Light LED 12V/3W Cool White  |
| 88046522 | E-Fusion | E-Fusion Garden Light LED 12V/3W RGB         |
| 88046523 | E-Fusion | E-Fusion Garden Light LED 12V/3W Warm White  |
| 88046524 | E-Fusion | E-Fusion Garden Light LED 12V/3W Single Blue |







**Product Dimension** 



#### Installation Diagram