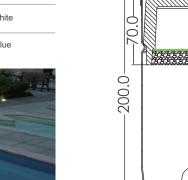

T

### **Features**

- 1. Low energy consumption.
- 2. Epoxy resin-filled lamp with good water resistance, dustproofing and corrosion resistance.
- 3. 8mm thickness high-strength tempered glass with good refraction and excellent light transmittance.
- 4. IP68 Waterproof Standard.
- 5. External control box is available.
- 6. Cable: 0.5m

#### **Product Information**



| Code     | Model No | Description                                  |
|----------|----------|----------------------------------------------|
| 88046521 | E-Fusion | E-Fusion Garden Light LED 12V/3W Cool White  |
| 88046522 | E-Fusion | E-Fusion Garden Light LED 12V/3W RGB         |
| 88046523 | E-Fusion | E-Fusion Garden Light LED 12V/3W Warm White  |
| 88046524 | E-Fusion | E-Fusion Garden Light LED 12V/3W Single Blue |







**Product Dimension** 



#### Installation Diagram