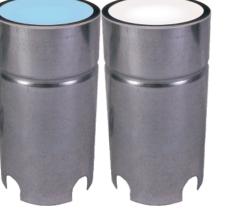

### **Features**

- 1. Low energy consumption.
- 2. Epoxy resin-filled lamp with good water resistance, dustproofing and corrosion resistance.
- 3. 8mm thickness high-strength tempered glass with good refraction and excellent light transmittance.
- 4. IP68 Waterproof Standard.
- 5. External control box is available.
- 6. Cable: 0.5m

#### **Product Information**

| Code     | Model No | Description                                  |
|----------|----------|----------------------------------------------|
| 88046521 | E-Fusion | E-Fusion Garden Light LED 12V/3W Cool White  |
| 88046522 | E-Fusion | E-Fusion Garden Light LED 12V/3W RGB         |
| 88046523 | E-Fusion | E-Fusion Garden Light LED 12V/3W Warm White  |
| 88046524 | E-Fusion | E-Fusion Garden Light LED 12V/3W Single Blue |