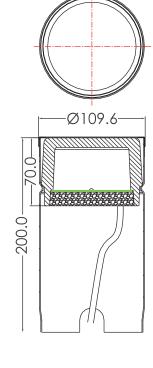

w energy consumption.
- 2. Epoxy resin-filled lamp with good water resistance, dustproofing and corrosion resistance.
- 3. 8mm thickness high-strength tempered glass with good refraction and excellent light transmittance.
- 4. IP68 Waterproof Standard.
- 5. External control box is available.
- 6. Cable: 0.5m

#### **Product Information**



| Code     | Model No | Description                                  |
|----------|----------|----------------------------------------------|
| 88046521 | E-Fusion | E-Fusion Garden Light LED 12V/3W Cool White  |
| 88046522 | E-Fusion | E-Fusion Garden Light LED 12V/3W RGB         |
| 88046523 | E-Fusion | E-Fusion Garden Light LED 12V/3W Warm White  |
| 88046524 | E-Fusion | E-Fusion Garden Light LED 12V/3W Single Blue |







**Product Dimension** 



#### Installation Diagram