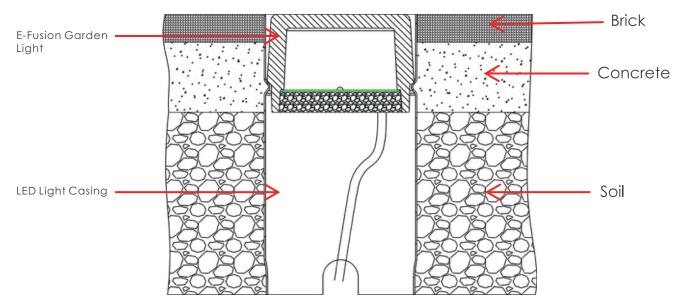

oxy resin-filled lamp with good water resistance, dustproofing and corrosion resistance.
- 3. 8mm thickness high-strength tempered glass with good refraction and excellent light transmittance.
- 4. IP68 Waterproof Standard.
- 5. External control box is available.
- 6. Cable: 0.5m

#### **Product Information**



| Code     | Model No | Description                                  |
|----------|----------|----------------------------------------------|
| 88046521 | E-Fusion | E-Fusion Garden Light LED 12V/3W Cool White  |
| 88046522 | E-Fusion | E-Fusion Garden Light LED 12V/3W RGB         |
| 88046523 | E-Fusion | E-Fusion Garden Light LED 12V/3W Warm White  |
| 88046524 | E-Fusion | E-Fusion Garden Light LED 12V/3W Single Blue |







**Product Dimension** 



#### Installation Diagram