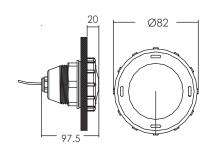

#### **Features**

1. Material: Plastic

2. Cable: 1.5m

3. Waterproof: IP68

# Plastic Spa Light: P50 Series IP68 (€ ROHS SOMPLANTINGSEE

| Code     | Model No | Description                                     | Watt/Voltage | Illumiance(lux)                                     | Remarks                                     |
|----------|----------|-------------------------------------------------|--------------|-----------------------------------------------------|---------------------------------------------|
| 88040101 | UL-P50   | UL-P50 MR16 Halogen lamp<br>SPA light 20W / 12V | 20W / 12V    | 220(Red)<br>260(Green)<br>100(Blue)<br>700(No lens) | Colour lens<br>(Red/Green/Blue)             |
| 88041101 | LED-P50  | LED-P50 MR16 (18 Bulbs) LED<br>SPA light 1W/12V | 1W / 12V     | 120(Colour)<br>70(White)                            | Automatic Colour<br>Changing / White / Blue |