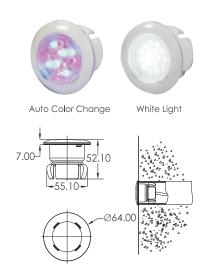

#### **P10 SERIES**

#### **Features**

- 1. Material: ABS + UV stabilizer
- 2. Cable: 3m
- 3. Waterproof: IP68
- 4. Installation: with slip in 63mm Class 12 PVC pipe

### Plastic Underwater Light: LED-P10

| ode      | Model No | Description                       | Watt/Voltage | Illumiance(lux) | Remarks                      |
|----------|----------|-----------------------------------|--------------|-----------------|------------------------------|
| 88041939 | LED-P10  | 18LEDs Bulb,<br>for Concrete Pool | 1W 12V       | 124             | Automatic Colour<br>Changing |
| 88041940 | LED-P10  | 18LEDs Bulb,<br>for Concrete Pool | 1W 12V       | 170             | White                        |