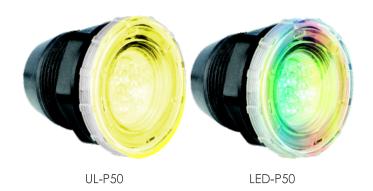

# Plastic Spa Light: P50 Series IP68 (€ ROHS SOMPLANTINGSEE

| Code     | Model No | Description                                     | Watt/Voltage | Illumiance(lux)                                     | Remarks                                     |
|----------|----------|-------------------------------------------------|--------------|-----------------------------------------------------|---------------------------------------------|
| 88040101 | UL-P50   | UL-P50 MR16 Halogen lamp<br>SPA light 20W / 12V | 20W / 12V    | 220(Red)<br>260(Green)<br>100(Blue)<br>700(No lens) | Colour lens<br>(Red/Green/Blue)             |
| 88041101 | LED-P50  | LED-P50 MR16 (18 Bulbs) LED<br>SPA light 1W/12V | 1W / 12V     | 120(Colour)<br>70(White)                            | Automatic Colour<br>Changing / White / Blue |