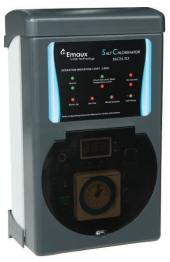

## SSC SERIES SALT CHLORINATOR

## **Features**

- 1. 3 models to choose: 15,25,45g/hr
- 2. Self cleaning reverse polarity
- 3. Quality titanium cells
- 4. Lighting transformer models
- 5. Maximum Working Pressure: 250kPa/36psi/2.5bar

Control Unit

Cell

| Code<br>220V/50Hz | Model     | Description                                 | Salt Level<br>(mins) | Cell<br>Output | Fiberglass<br>Pool(Litres) | Concrete<br>Pool(Litres) | Pool Light<br>Voltage | Input Voltage<br>/Freq. | IP Rating | Weight<br>(kg) |
|-------------------|-----------|---------------------------------------------|----------------------|----------------|----------------------------|--------------------------|-----------------------|-------------------------|-----------|----------------|
| 88380601          | SSC15-E   | Standard Version                            | 4000PPM              | 15gram/h       | 50,000                     | 45,000                   | N/A                   | 240V<br>50/60Hz         | IPX4      | 6.5            |
| 88380602          | SSC25-E   |                                             |                      | 25gram/h       | 75,000                     | 70,000                   |                       |                         |           | 7.4            |
| 88380603          | SSC50-E   |                                             |                      | 45gram/h       | 120,000                    | 110,000                  |                       |                         |           | 9.7            |
| 88380401          | SSC15-T   | With Time Clock                             | 4000PPM              | 15gram/h       | 50,000                     | 45,000                   | N/A                   | 240V<br>50/60Hz         | IPX4      | 6.6            |
| 88380402          | SSC25-T   |                                             |                      | 25gram/h       | 75,000                     | 70,000                   |                       |                         |           | 7.5            |
| 88380403          | SSC50-T   |                                             |                      | 45gram/h       | 120,000                    | 110,000                  |                       |                         |           | 9.8            |
| 88380201          | SSC15-TLT | With Time Clock<br>& Pool Light Transformer | 4000PPM              | 15gram/h       | 50,000                     | 45,000                   | 12V AC                | 240V<br>50/60Hz         | IPX4      | 8.4            |
| 88380202          | SSC25-TLT |                                             |                      | 25gram/h       | 75,000                     | 70,000                   |                       |                         |           | 8.8            |