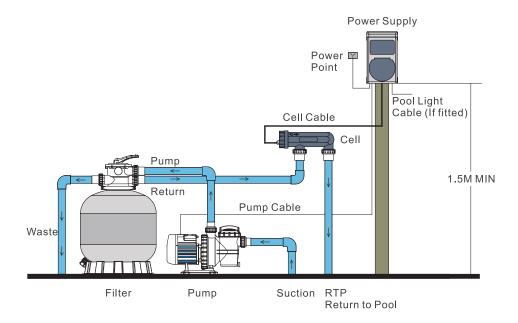

## **SSC Series Chlorinator**

Salt Chlorinators, are an alternative means of sanitizing your pool with chlorine using the process of electrolysis. The electrolysis process is achieved by passing the salt water solution through an electrolytic cell which converts sodium chloride (salt) in the water into chlorine gas which, when dissolved in water become sodium hypochlorite (liquid chlorine).