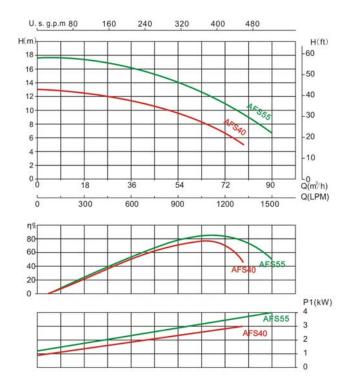

#### **Technical Information**

### **TECHNICAL INFORMATION & Dimension**

| Product Code<br>380V/50Hz | Model | Connection size(IN) | Connection size(OUT) | Input<br>power(kW) | Horsepower |  |
|---------------------------|-------|---------------------|----------------------|--------------------|------------|--|
| 88028818                  | AFS40 | 2.5 inch            | 2.5 inch             | 3                  | 4.0HP      |  |
| 88028816                  | AFS55 | 2.5 inch            | 2.5 inch             | 4                  | 5.5HP      |  |