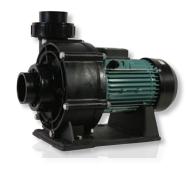

# Your solution in water technology AFS Series Pump

## Highlight Features:

- Class insulation: F
- IPX5 Waterproof standard
- Low noise standard motor
- Build-in thermal protection
- Stator applied by molding process with moisture resistance and heat security
- Complete separation of water and the shaft, safe and reliable
- High-quality wear-resistant mechanical seal

### "AFS" Series Pump

"AFS" series swimming training pump is designed for counter current system and water circulation SPA system. High performance design provides large flow and high efficiency.

### **TECHNICAL INFORMATION & Dimension**

| Product Code<br>380V/50Hz | Model | Connection size(IN) | Connection size(OUT) | Input<br>power(kW) | Horsepower |  |
|---------------------------|-------|---------------------|----------------------|--------------------|------------|--|
| 88028818                  | AFS40 | 2.5 inch            | 2.5 inch             | 3                  | 4.0HP      |  |
| 88028816                  | AFS55 | 2.5 inch            | 2.5 inch             | 4                  | 5.5HP      |  |