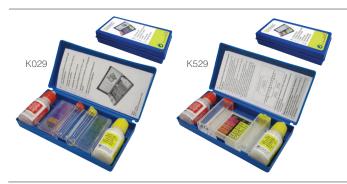

## 3-Way Reagent Test Kit K029BL

Measures pH, bromine / chlorine. Includes 20ml (0.7 Fl. Oz.) phenol red & OTO reagents. Reagent bottles equipped with safety tops, for extra security.

# Precision 3-Way Reagent Test Kit K529BL

Measures pH, bromine / chlorine.
Easy to read, more accurate scale.
Includes 20ml (0.7 Fl. Oz.) phenol red & OTO reagents.
Reagent bottles equipped with safety tops, for extra security.