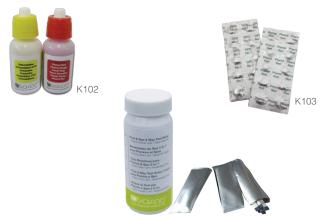

### K102BL - 2-Way Reagent Test Kit Refills

20ml (0.7 Fl. Oz.) phenol red & OTO reagents.

Reagent bottles equipped with safety tops, for extra security.

### K103BL - 2-Way DPD Test Kit Refill Tablets

10pcs DPD#1 & 10pcs phenol red tablets.