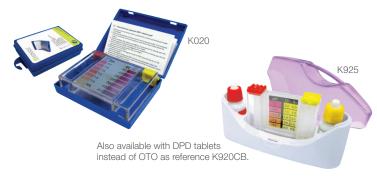

#### 2-Way DPD Test Kit K020BL

Measures pH & chlorine. Includes 10 DPD#1 & 10 phenol red tablets.