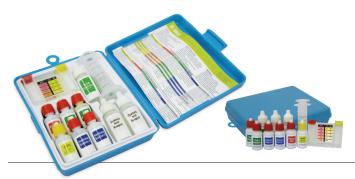

#### 6-Way Test Kit K335CB

Measures pH, chlorine / bromine, alkalinity, hardness & stabilizer.

Measures pH, chlorine, bromine, alkalinity & acid demand. Includes six 30ml (1 Fl. Oz) reagents.