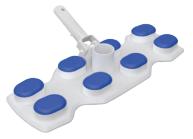

## Flexible Vacuum Head with Side Brushes K053CB, K053CS

Flexible PE / EVA body. Coated steel weights. Fits 38mm / 1½in vacuum hose.

European patent no. 002034819-0001 US patent no. D686,380