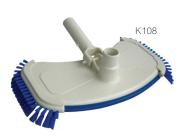

#### Large Weighted Vacuum Head with Side Brushes K108CB, K108CS

Iron weights.
Protective bumper.
Fits 32 / 38mm (11/4 / 11/2in) vacuum hose.