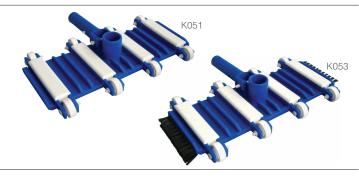

## Flexible Vacuum Head with Side Brushes K053CB, K053CS

Flexible PE / EVA body. Coated steel weights. Fits 38mm / 1½in vacuum hose.

European patent no. 002034819-0001 US patent no. D686,380