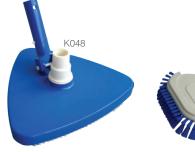

#### Triangular Vacuum Head K048CB, K048CS

Sand-weighted.
Swivel cuff avoids twisting of hose.
Fits 32 / 38mm (1¼ / 1½in) vacuum hose.