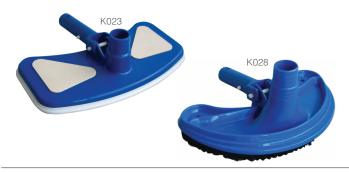

# Weighted Vacuum Head K023CB, K023CS

Cast iron weights. Protective bumper. Fits 32 / 38mm (1½ / 1½in) vacuum hose.

# Economy Vacuum Head K028CB, K028CS

Includes underside brushes. Fits 32 / 38mm (11/4 / 11/2in) vacuum hose.