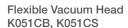

## Flexible Vacuum Head with Side Brushes K053CB, K053CS

Flexible PE / EVA body. Coated steel weights. Fits 38mm / 1½in vacuum hose.

European patent no. 002034819-0001 US patent no. D686,380