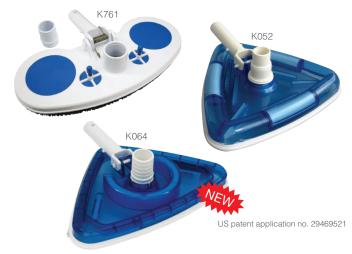

## Vinyl Liner Vacuum Head K761CS6

Includes 2 pressure releases for use with high-powered pumps. Spring-loaded handle. Fits 38mm / 1½in vacuum hose. Includes reducer for use with 32mm / 1¼in vacuum hose.

#### Transparent Triangular Vacuum Head K052CS

Swivel cuff avoids twisting of hose. Heavy plastic coated steel weights. Fits 32 / 38mm (11/4 / 11/2in) vacuum hose.

## Transparent Triangular Vacuum Head K064CS

New patented design.
Pivoting hose cuff for increased maneuverability.
Wide front head for efficient cleaning.
Angled clip on brushes enable brushing into corners.
Plastic-coated steel weights.