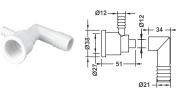

#### SINGLE HOLE AIR JET

ModelCodeColourMaterialEM115988100612WhitePVC

| YPE JET |
|---------|
|---------|

ModelCodeColourMaterialEM114488091212WhiteABS & PVC