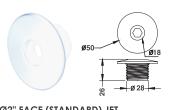

#### Ø1-1/2" FACE (STANDARD) JET

| Model  | Code     | Colour | Material |
|--------|----------|--------|----------|
| EM2208 | 88091612 | White  | ABS      |

NINE HOLE JET Model Code Colour Material

| IVIO | aei | Code     | Colour | materia |
|------|-----|----------|--------|---------|
| EM2  | 211 | 88091912 | White  | ABS     |