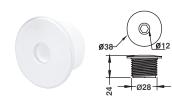

#### Ø1-1/2" FACE (RADIAL) JET

| Model  | Code     | Colour | Material |
|--------|----------|--------|----------|
| EM2209 | 88091712 | White  | ABS      |

| Model  | Code     | Colour | Materia |
|--------|----------|--------|---------|
| EM2203 | 88101212 | White  | PVC     |