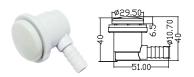

#### SINGLE HOLE AIR JET

ModelCodeColourMaterialEM115988100612WhitePVC

| YPE JET |
|---------|
|---------|

ModelCodeColourMaterialEM114488091212WhiteABS & PVC