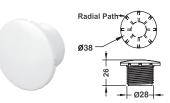

#### Ø1-1/2" FACE (RADIAL) JET

| Model  | Code     | Colour | Material |
|--------|----------|--------|----------|
| EM2209 | 88091712 | White  | ABS      |

| Model  | Code     | Colour | Materia |
|--------|----------|--------|---------|
| EM2203 | 88101212 | White  | PVC     |