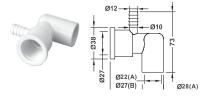

# **SPA FITTING**

| L-TYPE JET BODY |          |        |          |  |
|-----------------|----------|--------|----------|--|
| Model           | Code     | Colour | Material |  |
| EM2201A         | 88100812 | White  | PVC      |  |
| EM2201B         | 88100912 | White  | PVC      |  |
|                 |          |        |          |  |