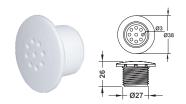

#### Ø1-1/2" FACE (STANDARD) JET

| Model  | Code     | Colour | Material |
|--------|----------|--------|----------|
| EM2208 | 88091612 | White  | ABS      |

NINE HOLE JET Model Code Colour Material

| IVIO | aei | Code     | Colour | materia |
|------|-----|----------|--------|---------|
| EM2  | 211 | 88091912 | White  | ABS     |