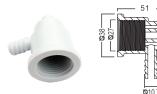

#### L-TYPE JET BODY

| Model   | Code     | Colour | Material |
|---------|----------|--------|----------|
| EM2202A | 88101012 | White  | PVC      |
| EM2202B | 88101112 | White  | PVC      |