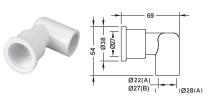

#### L-TYPE JET BODY

| Model   | Code     | Colour | Material |
|---------|----------|--------|----------|
| EM2202A | 88101012 | White  | PVC      |
| EM2202B | 88101112 | White  | PVC      |