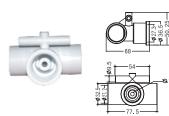

#### L-TYPE JET BODY

| Model  | Code     | Colour | Material |
|--------|----------|--------|----------|
| EM2204 | 88101312 | White  | PVC      |

| TINY AIR JET | TINY | AIR | JET |
|--------------|------|-----|-----|
|--------------|------|-----|-----|