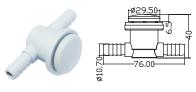

#### SINGLE HOLE AIR JET

ModelCodeColourMaterialEM115988100612WhitePVC

| YPE JET |
|---------|
|---------|

ModelCodeColourMaterialEM114488091212WhiteABS & PVC