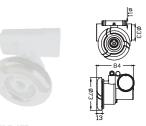

#### Ø1-1/2" FACE (RADIAL) JET

| Model  | Code     | Colour | Material |
|--------|----------|--------|----------|
| EM2209 | 88091712 | White  | ABS      |

| Model  | Code     | Colour | Materia |
|--------|----------|--------|---------|
| EM2203 | 88101212 | White  | PVC     |