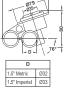

| 0 |  |
|---|--|
|---|--|

Ø2-3/4" VORTEX FACE EYEBALL JET

ModelCodeColourMaterialEM112388091112WhiteABS

M1123 88091112 White ABS

Ø10MM BARB AIR & Ø25MM WATER Model Code Colour Material

EM1148 88100412 White PVC