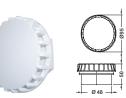

| AIR BUTTON |        |          |        |          |
|------------|--------|----------|--------|----------|
|            | Mode   | Code     | Colour | Material |
|            | EM1844 | 88200112 | White  | ABS      |

EM1845 88200212 White ABS

 Model
 Code
 Colour
 Material

 EM3833A
 88240412
 White
 ABS & PVC

 WATER RETURN

 Model
 Code
 Colour
 Material

 EM3845
 88240812
 White
 ABS & PVC