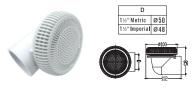

## Ø2-3/4" FACE EYEBALL SPA JET Model Code Colour Material

| EM1113 | 88101312 | White | ABS |
|--------|----------|-------|-----|

| STANDARD AIR CONTROL |        |          |        |          |
|----------------------|--------|----------|--------|----------|
|                      | Model  | Code     | Colour | Material |
|                      | EM1835 | 88210212 | White  | ABS      |