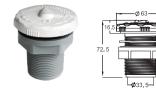

## Ø2-3/4" FACE EYEBALL SPA JET Model Code Colour Material

| EM1113 | 88101312 | White | ABS |
|--------|----------|-------|-----|

| STANDARD AIR CONTROL |        |          |        |          |
|----------------------|--------|----------|--------|----------|
|                      | Model  | Code     | Colour | Material |
|                      | EM1835 | 88210212 | White  | ABS      |