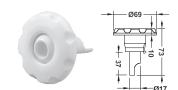

| AIR BUTTON |        |          |        |          |
|------------|--------|----------|--------|----------|
|            | Mode   | Code     | Colour | Material |
|            | EM1844 | 88200112 | White  | ABS      |

EM1845 88200212 White ABS

 Model
 Code
 Colour
 Material

 EM3833A
 88240412
 White
 ABS & PVC

 WATER RETURN

 Model
 Code
 Colour
 Material

 EM3845
 88240812
 White
 ABS & PVC