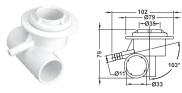

 Ø2 SECTION DRAIN ELL BODY (THREADED)

 Model
 Code
 Colour
 Material

 EM3822A
 88240212
 White
 ABS & PVC

 Ø2 SECTION DRAIN STRAIGHT BODY

 Model
 Code
 Colour
 Material

 EM3833B
 88240512
 White
 ABS & PVC

 Ø2 SECTION DRAIN ELL BODY (SLIP FIT)

 Model
 Code
 Colour
 Material

 EM3822B
 88240312
 White
 ABS & PVC

SWIRL TYPE WATER RETURN

| Model  | Code     | Colour | Material  |
|--------|----------|--------|-----------|
| EM3844 | 88240612 | White  | ABS & PVC |