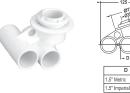

 Ø2 SECTION DRAIN ELL BODY (THREADED)

 Model
 Code
 Colour
 Material

 EM3822A
 88240212
 White
 ABS & PVC

 Ø2 SECTION DRAIN STRAIGHT BODY

 Model
 Code
 Colour
 Material

 EM3833B
 88240512
 White
 ABS & PVC

 Ø2 SECTION DRAIN ELL BODY (SLIP FIT)

 Model
 Code
 Colour
 Material

 EM3822B
 88240312
 White
 ABS & PVC

SWIRL TYPE WATER RETURN

| Model  | Code     | Colour | Material  |
|--------|----------|--------|-----------|
| EM3844 | 88240612 | White  | ABS & PVC |