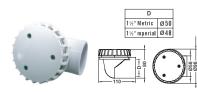

 Ø2 SECTION DRAIN ELL BODY (SLIP FIT)

 Model
 Code
 Colour
 Material

 EM3822B
 88240312
 White
 ABS & PVC

SWIRL TYPE WATER RETURN

| Model  | Code     | Colour | Material  |
|--------|----------|--------|-----------|
| EM3844 | 88240612 | White  | ABS & PVC |