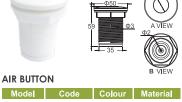

| AIR BUTTON |        |          |        |          |
|------------|--------|----------|--------|----------|
|            | Mode   | Code     | Colour | Material |
|            | EM1844 | 88200112 | White  | ABS      |