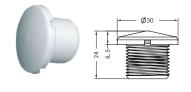

 Ø2 SECTION DRAIN ELL BODY (THREADED)

 Model
 Code
 Colour
 Material

 EM3822A
 88240212
 White
 ABS & PVC

 Ø2 SECTION DRAIN STRAIGHT BODY

 Model
 Code
 Colour
 Material

 EM3833B
 88240512
 White
 ABS & PVC