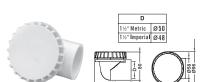

## Ø2-3/4" FACE EYEBALL SPA JET Model Code Colour Material

| EM1113 | 88101312 | White | ABS |
|--------|----------|-------|-----|

| STANDARD AIR CONTROL |        |          |        |          |
|----------------------|--------|----------|--------|----------|
|                      | Model  | Code     | Colour | Material |
|                      | EM1835 | 88210212 | White  | ABS      |