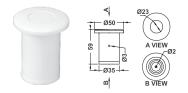

## Ø2-3/4" FACE EYEBALL SPA JET Model Code Colour Material

| EM1113 | 88101312 | White | ABS |
|--------|----------|-------|-----|

| STANDARD AIR CONTROL |        |          |        |          |
|----------------------|--------|----------|--------|----------|
|                      | Model  | Code     | Colour | Material |
|                      | EM1835 | 88210212 | White  | ABS      |