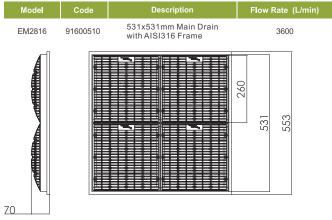

## Main Drain

| Model Co     | ode Co           | nnection        | Description                  | Flow Rate (L/min) |
|--------------|------------------|-----------------|------------------------------|-------------------|
| EM2815C 9160 | 00511 1.5"/2" In | ternal Threaded | Main Drain for Concrete Pool | 240               |
| EM2815V 9160 | 1.5"/2" In       | ternal Threaded | Main Drain for Vinyl Pool    | 240               |
|              |                  | 1.5"            | 237                          |                   |