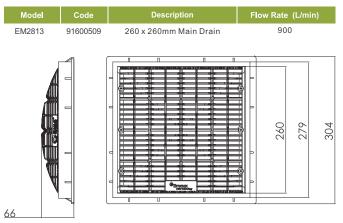

## Main Drain

| Model Co     | ode Co           | nnection        | Description                  | Flow Rate (L/min) |
|--------------|------------------|-----------------|------------------------------|-------------------|
| EM2815C 9160 | 00511 1.5"/2" In | ternal Threaded | Main Drain for Concrete Pool | 240               |
| EM2815V 9160 | 1.5"/2" In       | ternal Threaded | Main Drain for Vinyl Pool    | 240               |
|              |                  | 1.5"            | 237                          |                   |