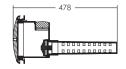

## 1.5" Main Drain

| Model   | Code     | Connection             | Description                  | Flow Rate<br>(L/min) |
|---------|----------|------------------------|------------------------------|----------------------|
| EM2832C | 91600507 | 1.5" Internal Threaded | Main Drain for Concrete Pool | 150                  |
| EM2832V | 91600508 | 1.5" Internal Threaded | Main Drain for Vinyl Pool    | 150                  |