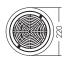

#### **Round Drain Cover**

| Model  | Code     | Description                       | Flow Rate<br>(L/min) |  |
|--------|----------|-----------------------------------|----------------------|--|
| EM2830 | 91600502 | 195mm Diameters Round Drain Cover | 558                  |  |
|        | 32       | 02208                             |                      |  |