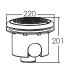

### 2" Main Drain

| Model    | Code     | Connection           | Description                                                                  | Flow Rate<br>(L/min) |
|----------|----------|----------------------|------------------------------------------------------------------------------|----------------------|
| EM2833HC | 91600504 | 2" Internal Threaded | Main Drain for Concrete Pool with Hydrostatic Relief Valve & Collection Tube | 240                  |
| EM2833HV | 91600505 | 2" Internal Threaded | Main Drain for Vinyl Pool with Hydrostatic Relief Valve & Collection Tube    | 240                  |
| EM2833C  | 91600503 | 2" Internal Threaded | Main Drain for Concrete Pool                                                 | 240                  |
| EM2833V  | 91600506 | 2" Internal Threaded | Main Drain for Vinyl Pool                                                    | 240                  |
| -        | 89140501 | -                    | Hydrostatic Relief Valve                                                     | N/A                  |
| -        | 01051155 | -                    | Hydrostatic Relief Valve Collection Tube Only                                | N/A                  |