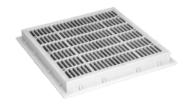

## **Square Drain Cover**

|  | Model  | Code     | Description                    | Flow Rate<br>(L/min) |
|--|--------|----------|--------------------------------|----------------------|
|  | EM2812 | 91600501 | 276 x 276mm Square Drain Cover | 850                  |
|  |        | 32       | 276                            |                      |