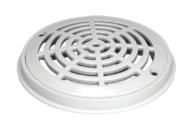

#### **Round Drain Cover**

| Model  | Code     | Description                       | Flow Rate<br>(L/min) |  |
|--------|----------|-----------------------------------|----------------------|--|
| EM2830 | 91600502 | 195mm Diameters Round Drain Cover | 558                  |  |
|        | 32       | 02208                             |                      |  |