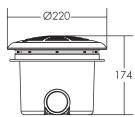

#### **Round Drain Cover**

| Model  | Code     | Description                       | Flow Rate<br>(L/min) |  |
|--------|----------|-----------------------------------|----------------------|--|
| EM2830 | 91600502 | 195mm Diameters Round Drain Cover | 558                  |  |
|        | 32       | 02208                             |                      |  |