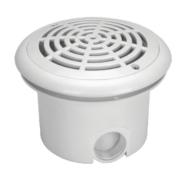

### 2" Main Drain

| Model    | Code     | Connection           | Description                                                                  | Flow Rate<br>(L/min) |
|----------|----------|----------------------|------------------------------------------------------------------------------|----------------------|
| EM2833HC | 91600504 | 2" Internal Threaded | Main Drain for Concrete Pool with Hydrostatic Relief Valve & Collection Tube | 240                  |
| EM2833HV | 91600505 | 2" Internal Threaded | Main Drain for Vinyl Pool with Hydrostatic Relief Valve & Collection Tube    | 240                  |
| EM2833C  | 91600503 | 2" Internal Threaded | Main Drain for Concrete Pool                                                 | 240                  |
| EM2833V  | 91600506 | 2" Internal Threaded | Main Drain for Vinyl Pool                                                    | 240                  |
| -        | 89140501 | -                    | Hydrostatic Relief Valve                                                     | N/A                  |
| -        | 01051155 | -                    | Hydrostatic Relief Valve Collection Tube Only                                | N/A                  |

## 1.5" Main Drain

| Model   | Code     | Connection             | Description                  | Flow Rate<br>(L/min) |
|---------|----------|------------------------|------------------------------|----------------------|
| EM2832C | 91600507 | 1.5" Internal Threaded | Main Drain for Concrete Pool | 150                  |
| EM2832V | 91600508 | 1.5" Internal Threaded | Main Drain for Vinyl Pool    | 150                  |