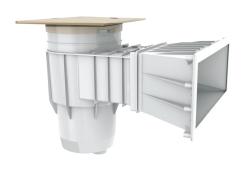

## Heavy Duty Skimmer

The heavy-duty skimmer can be used for residential and commercial swimming pools suitable for concrete, fibreglass and vinyl surfaces. The 3 models are injection molded and made with UV resistant ABS material; the reinforced material provides the maximum strength and durability for all weather conditions. The high flexibility design allows 1.5" or 2" suction connections to the piping.

#### **Features**

- ✓ Suitable for 1.5" and 2" piping
- ✓ Knockout overflow / fill port
- ✓ Durable, corrosion-proof unibody construction
- Large debris collection basket
- / Snap-in and removable weir
- Optional stackable extension collar allows infinite vertical height
- ✓ Optional stackable extension throat allows infinite horizontal length