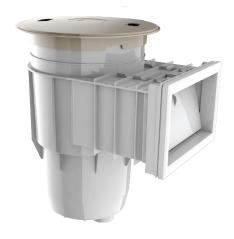

## Heavy Duty Skimmer

The heavy-duty skimmer can be used for residential and commercial swimming pools suitable for concrete, fibreglass and vinyl surfaces. The 3 models are injection molded and made with UV resistant ABS material; the reinforced material provides the maximum strength and durability for all weather conditions. The high flexibility design allows 1.5" or 2" suction connections to the piping.

#### **Features**

- ✓ Suitable for 1.5" and 2" piping
- ✓ Knockout overflow / fill port
- ✓ Durable, corrosion-proof unibody construction
- Large debris collection basket
- / Snap-in and removable weir
- Optional stackable extension collar allows infinite vertical height
- ✓ Optional stackable extension throat allows infinite horizontal length