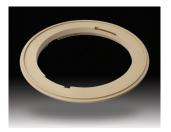

| Code     | Product Description        |
|----------|----------------------------|
| 01050004 | Extension Collar           |
| 01050032 | Extension Throat           |
| 01211035 | Round Dress Ring           |
| 01211036 | Square Dress Ring          |
| 01211034 | Skimmer Cover              |
| 01050007 | 90° Vacuum Hose Connector  |
| 01051180 | Vacuum Plate               |
| 89150501 | Basket with Plastic Handle |

Extension Throat

Connection Fittings

Grasket for Vinyl Pool

Extension Collar

Basket with Plastic Handle

Vacuum Plate/ 90° Vacuum Hose Connector

Round Dress Ring

Square Dress Ring