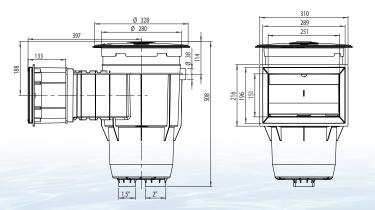

## Heavy Duty Skimmer

The heavy-duty skimmer can be used for residential and commercial swimming pools suitable for concrete, fibreglass and vinyl surfaces. The 3 models are injection molded and made with UV resistant ABS material; the reinforced material provides the maximum strength and durability for all weather conditions. The high flexibility design allows 1.5" or 2" suction connections to the piping.

#### **Features**

- ✓ Suitable for 1.5" and 2" piping
- ✓ Knockout overflow / fill port
- ✓ Durable, corrosion-proof unibody construction
- Large debris collection basket
- / Snap-in and removable weir
- Optional stackable extension collar allows infinite vertical height
- ✓ Optional stackable extension throat allows infinite horizontal length