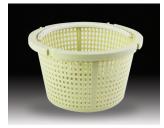

| Code     | Product Description        |
|----------|----------------------------|
| 01050004 | Extension Collar           |
| 01050032 | Extension Throat           |
| 01211035 | Round Dress Ring           |
| 01211036 | Square Dress Ring          |
| 01211034 | Skimmer Cover              |
| 01050007 | 90° Vacuum Hose Connector  |
| 01051180 | Vacuum Plate               |
| 89150501 | Basket with Plastic Handle |

Extension Throat

Connection Fittings

Grasket for Vinyl Pool

Extension Collar

Basket with Plastic Handle

Vacuum Plate/ 90° Vacuum Hose Connector

Round Dress Ring

Square Dress Ring