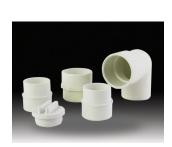

### Accessories

Emaux's Skimmer is designed with high compatibility accessories, made to suit all type and all size of pools. Accessories are made with UV resistant ABS material to maximum strength and durability for all weather conditions. Stackable extension collar enables the pool builder to extend the length between skimmer body and the lid by 60 mm, it provides flexibilities to fit the skimmer on uneven pool-surround surfaces.

| Code     | Product Description        |
|----------|----------------------------|
| 01050004 | Extension Collar           |
| 01050032 | Extension Throat           |
| 01211035 | Round Dress Ring           |
| 01211036 | Square Dress Ring          |
| 01211034 | Skimmer Cover              |
| 01050007 | 90° Vacuum Hose Connector  |
| 01051180 | Vacuum Plate               |
| 89150501 | Basket with Plastic Handle |

Extension Throat

Connection Fittings

Grasket for Vinyl Pool

Extension Collar

Basket with Plastic Handle

Vacuum Plate/ 90° Vacuum Hose Connector

Round Dress Ring

Square Dress Ring