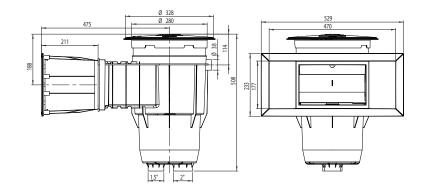

## Heavy Duty Skimmer

The heavy-duty skimmer can be used for residential and commercial swimming pools suitable for concrete, fibreglass and vinyl surfaces. The 3 models are injection molded and made with UV resistant ABS material; the reinforced material provides the maximum strength and durability for all weather conditions. The high flexibility design allows 1.5" or 2" suction connections to the piping.

#### **Features**

- ✓ Suitable for 1.5" and 2" piping
- ✓ Knockout overflow / fill port
- ✓ Durable, corrosion-proof unibody construction
- Large debris collection basket
- / Snap-in and removable weir
- Optional stackable extension collar allows infinite vertical height
- ✓ Optional stackable extension throat allows infinite horizontal length