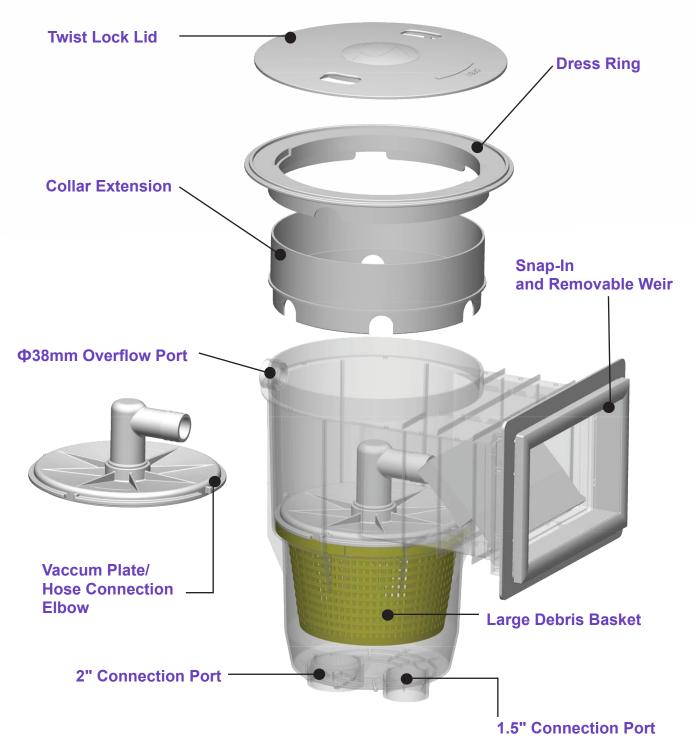

#### **Features**

- ✓ Suitable for 1.5" and 2" piping
- ✓ Knockout overflow / fill port
- ✓ Durable, corrosion-proof unibody construction
- Large debris collection basket
- / Snap-in and removable weir
- Optional stackable extension collar allows infinite vertical height
- ✓ Optional stackable extension throat allows infinite horizontal length

### Accessories

Emaux's Skimmer is designed with high compatibility accessories, made to suit all type and all size of pools. Accessories are made with UV resistant ABS material to maximum strength and durability for all weather conditions. Stackable extension collar enables the pool builder to extend the length between skimmer body and the lid by 60 mm, it provides flexibilities to fit the skimmer on uneven pool-surround surfaces.

| Code     | Product Description        |
|----------|----------------------------|
| 01050004 | Extension Collar           |
| 01050032 | Extension Throat           |
| 01211035 | Round Dress Ring           |
| 01211036 | Square Dress Ring          |
| 01211034 | Skimmer Cover              |
| 01050007 | 90° Vacuum Hose Connector  |
| 01051180 | Vacuum Plate               |
| 89150501 | Basket with Plastic Handle |

Extension Throat

Connection Fittings

Grasket for Vinyl Pool

Extension Collar

Basket with Plastic Handle

Vacuum Plate/ 90° Vacuum Hose Connector

Round Dress Ring

Square Dress Ring