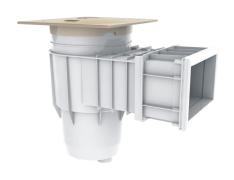

## Heavy Duty Skimmer

The heavy-duty skimmer can be used for residential and commercial swimming pools suitable for concrete, fibreglass and vinyl surfaces. The 3 models are injection molded and made with UV resistant ABS material; the reinforced material provides the maximum strength and durability for all weather conditions. The high flexibility design allows 1.5" or 2" suction connections to the piping.

#### **Features**

- ✓ Suitable for 1.5" and 2" piping
- ✓ Knockout overflow / fill port
- ✓ Durable, corrosion-proof unibody construction
- Large debris collection basket
- / Snap-in and removable weir
- Optional stackable extension collar allows infinite vertical height
- ✓ Optional stackable extension throat allows infinite horizontal length