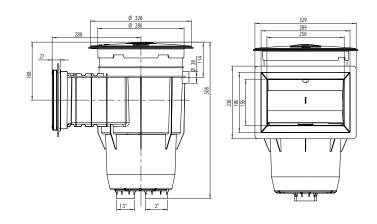

## Heavy Duty Skimmer

The heavy-duty skimmer can be used for residential and commercial swimming pools suitable for concrete, fibreglass and vinyl surfaces. The 3 models are injection molded and made with UV resistant ABS material; the reinforced material provides the maximum strength and durability for all weather conditions. The high flexibility design allows 1.5" or 2" suction connections to the piping.

#### **Features**

- ✓ Suitable for 1.5" and 2" piping
- ✓ Knockout overflow / fill port
- ✓ Durable, corrosion-proof unibody construction
- Large debris collection basket
- / Snap-in and removable weir
- Optional stackable extension collar allows infinite vertical height
- ✓ Optional stackable extension throat allows infinite horizontal length