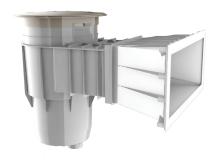

## Heavy Duty Skimmer

The heavy-duty skimmer can be used for residential and commercial swimming pools suitable for concrete, fibreglass and vinyl surfaces. The 3 models are injection molded and made with UV resistant ABS material; the reinforced material provides the maximum strength and durability for all weather conditions. The high flexibility design allows 1.5" or 2" suction connections to the piping.

#### **Features**

- ✓ Suitable for 1.5" and 2" piping
- ✓ Knockout overflow / fill port
- ✓ Durable, corrosion-proof unibody construction
- Large debris collection basket
- / Snap-in and removable weir
- Optional stackable extension collar allows infinite vertical height
- ✓ Optional stackable extension throat allows infinite horizontal length