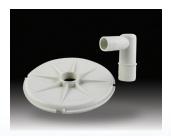

| Code     | Product Description        |
|----------|----------------------------|
| 01050004 | Extension Collar           |
| 01050032 | Extension Throat           |
| 01211035 | Round Dress Ring           |
| 01211036 | Square Dress Ring          |
| 01211034 | Skimmer Cover              |
| 01050007 | 90° Vacuum Hose Connector  |
| 01051180 | Vacuum Plate               |
| 89150501 | Basket with Plastic Handle |

Extension Throat

Connection Fittings

Grasket for Vinyl Pool

Extension Collar

Basket with Plastic Handle

Vacuum Plate/ 90° Vacuum Hose Connector

Round Dress Ring

Square Dress Ring