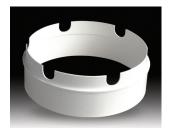

| Code     | Product Description        |
|----------|----------------------------|
| 01050004 | Extension Collar           |
| 01050032 | Extension Throat           |
| 01211035 | Round Dress Ring           |
| 01211036 | Square Dress Ring          |
| 01211034 | Skimmer Cover              |
| 01050007 | 90° Vacuum Hose Connector  |
| 01051180 | Vacuum Plate               |
| 89150501 | Basket with Plastic Handle |

Extension Throat

Connection Fittings

Grasket for Vinyl Pool

Extension Collar

Basket with Plastic Handle

Vacuum Plate/ 90° Vacuum Hose Connector

Round Dress Ring

Square Dress Ring