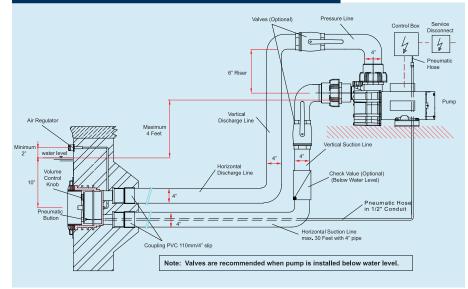

#### **BADU®JET INSTALLATION SPECIFICATIONS**

The **BADUJET** system includes control box with relay and air switch and 50ft. of air tubing.

Minimum 4" plumbing is required. Pump and Control also available in 3 phase. Read all instructions before installing.