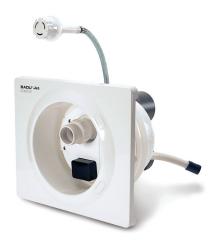

## Water Treadmill

The full featured Badu<sup>®</sup>Jet offers suction and discharge in a unique, patented, onepiece dual nozzle housing. Volume control **D** and on/off button are conveniently located **C** on the face of the jet housing.