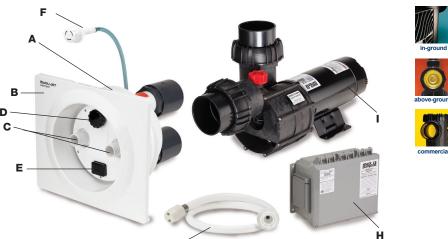

### features

- **A.** Flush mounted, plastic housing, 16" diameter.
- B. Rectangular anti-entrapment cover provides undetectable suction (20" x 17").
- **C.** Adjustable recessed jet nozzles.
- D. Volume control knob adjusts flow of water.
- **E.** Pneumatic on/off button guarantees complete separation between pool water and pump motor control.
- **F.** Air regulator adjusts amount of air bubbles in water flow. (black cover available)
- **G.** Tubing for pneumatic button, 50ft. (not shown)
- H. Control box with GFCI.
- Speck 4 HP self-priming, plastic pump. UL Listed, single phase with thermal overload (no motor starter required).
- J. Massage Hose with pulsator may be attached to jet nozzle.